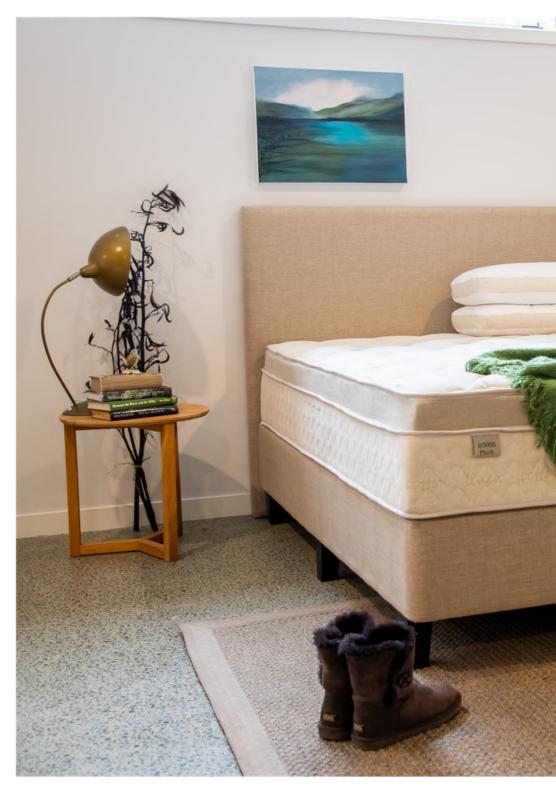

# **HEADBOARD**

To complete the Woola story is the Woola natural headboard. With an all natural NZ Pine timber frame, wool padding and upholstery fabric. These are built to last and are sure to make a statement.