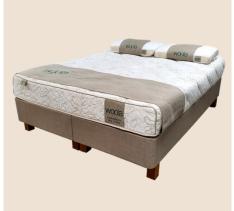

### **FOUNDATION**

Built in New Zealand from locally grown timber, Woola foundation looks stylish and contemporary while being robust, highly breathable, and again a great natural option.

NZ PINE 100% New Zealand FSC Certified Pine solid Timber Structure | TIMBER Natural Wooden Legs | UPHOLSTERED Geneva Parchment linen look fabric

# **HEADBOARD**

To complete the Woola story is the Woola natural headboard. With an all natural NZ Pine timber frame, wool padding and upholstery fabric. These are built to last and are sure to make a statement.