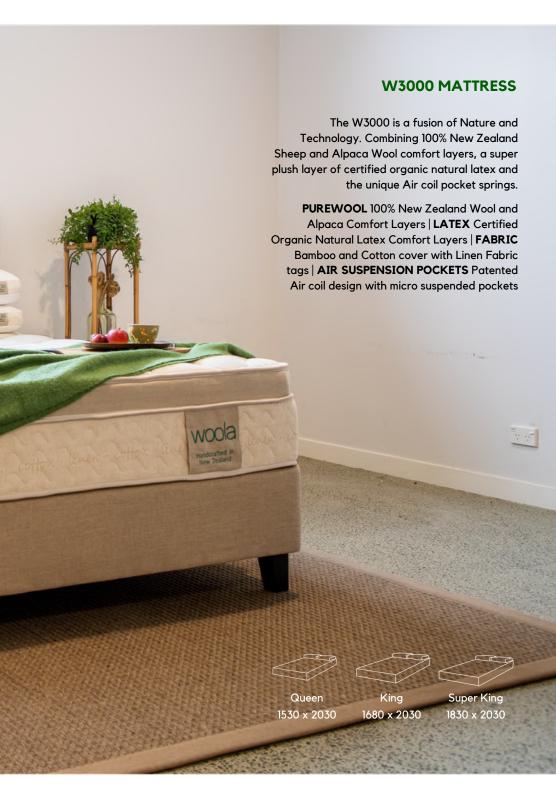

PUREWOOL 100% New Zealand Wool and Alpaca Comfort Layers | LATEX Certified Organic Natural Latex Comfort Layers | FABRIC Bamboo and Cotton cover with Linen Fabric tags | POCKET COIL Independent Pocket Coil Spring Core

King Single 1070 x 2030

Queen 1530 x 2030

King 1680 x 2030

Super King 1830 x 2030