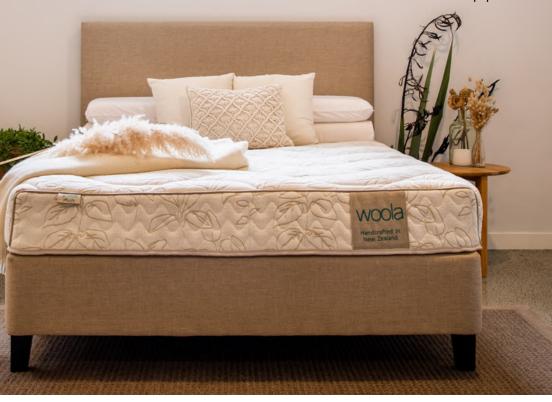

### **W1000 MATTRESS**

W1000 Mattress is the perfect balance of natural materials and all night support. Featuring certified organic latex, 100% NZ wool comfort layers and a pocket spring core this is a mattress will suit almost everyone. Available in 2 different feels.

### **W2000 MATTRESS**

The W2000 is made with simplicity. Using batch quilted ticking and a rolled edge design with tape edge, this mattress is simple and natural. With a perfect mix of certified organic latex and 100% New Zealand wool this mattress is one of Woola's most popular.

### **W4000 MATTRESS**

The W4000 mattress is completely handmade. The stitching is done with a hook needle and thread. The certified organic latex and wool is held together with a hand tufted technique which eliminates the need to use any man-made materials.