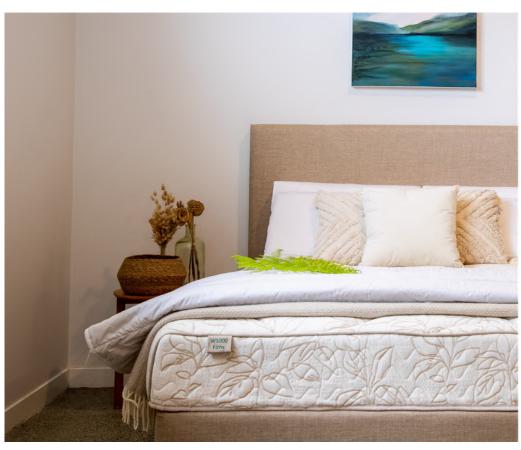

### **W1000 MATTRESS**

W1000 Mattress is the perfect balance of natural materials and all night support. Featuring certified organic latex, 100% NZ wool comfort layers and a pocket spring core this is a mattress will suit almost everyone. Available in 2 different feels.

# **HEADBOARD**

To complete the Woola story is the Woola natural headboard. With an all natural NZ Pine timber frame, wool padding and upholstery fabric. These are built to last and are sure to make a statement.