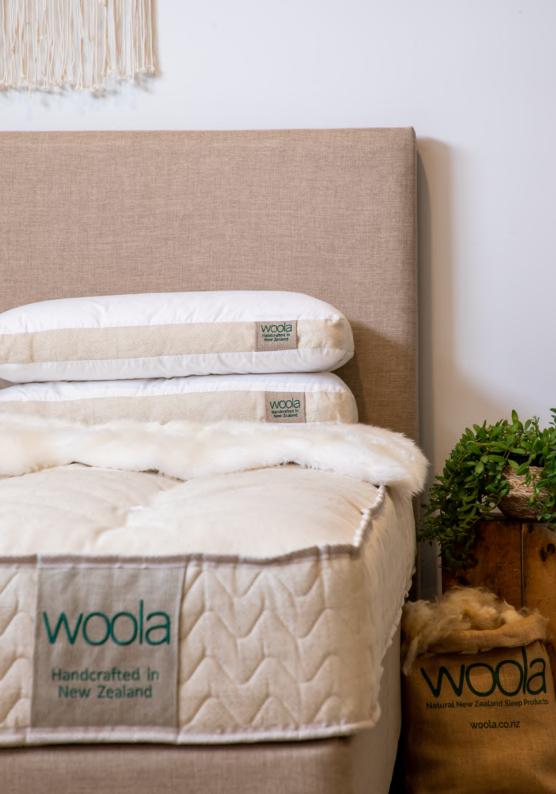

# **PUREWOOL PILLOWS**

Purewool pillows are a pocket of complete nature.
Featuring nothing but 100% new Zealand sheep wool in the Purewool 10 and the Purewool 30 is the same with an organic natural latex core for extra support. Both pillows have a cotton cover with a linen gusset.