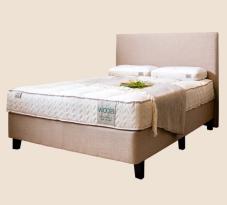

### **FOUNDATION**

Built in New Zealand from locally grown timber, Woola foundation looks stylish and contemporary while being robust, highly breathable, and again a great natural option.

NZ PINE 100% New Zealand FSC Certified Pine solid Timber Structure | TIMBER Natural Wooden Legs | UPHOLSTERED Geneva Parchment linen look fabric

# **HEADBOARD**

To complete the Woola story is the Woola natural headboard. With an all natural NZ Pine timber frame, wool padding and upholstery fabric. These are built to last and are sure to make a statement.