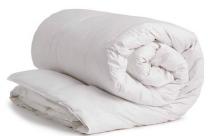

# **DUVET INNER**

The Woola Duvet inners are made simply by hand with natural wool and cotton. The cover fabric is 100% natural cotton and the fill inside is made 100% New Zealand Sheep wool. Also they are made in New Zealand. Our unique baffle process along with edge to edge fill, keeps you snug in the cold and cool when its hot.