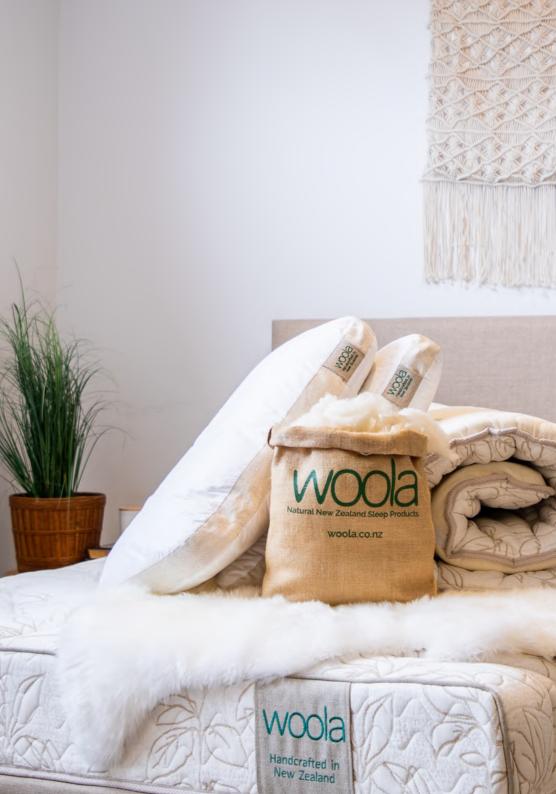

# **PUREWOOL PILLOWS**

Purewool pillows are a pocket of complete nature.
Featuring nothing but 100% new Zealand sheep wool in the Purewool 10 and the Purewool 30 is the same with an organic natural latex core for extra support. Both pillows have a cotton cover with a linen gusset.

# **DUVET INNER**

The Woola Duvet inners are made simply by hand with natural wool and cotton. The cover fabric is 100% natural cotton and the fill inside is made 100% New Zealand Sheep wool. Also they are made in New Zealand. Our unique baffle process along with edge to edge fill, keeps you snug in the cold and cool when its hot.