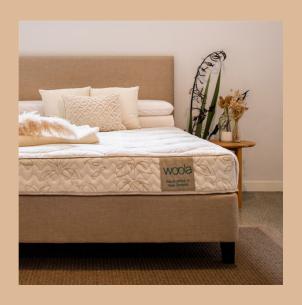

### **W1000 MATTRESS**

W1000 Mattress is the perfect balance of natural materials and all night support. Featuring certified organic latex, 100% NZ wool comfort layers and a pocket spring core this is a mattress will suit almost everyone. Available in 2 different feels.

### **W2000 MATTRESS**

The W2000 is made with simplicity. Using batch quilted ticking and a rolled edge design with tape edge, this mattress is simple and natural. With a perfect mix of certified organic latex and 100% New Zealand wool this mattress is one of Woola's most popular.

### **W4000 MATTRESS**

The W4000 mattress is completely handmade. The stitching is done with a hook needle and thread. The certified organic latex and wool is held together with a hand tufted technique which eliminates the need to use any man-made materials.

### **FOUNDATION**

Built in New Zealand from locally grown timber, Woola foundation looks stylish and contemporary while being robust, highly breathable, and again a great natural option.

NZ PINE 100% New Zealand FSC Certified Pine solid Timber Structure | TIMBER Natural Wooden Legs | UPHOLSTERED Geneva Parchment linen look fabric

# **HEADBOARD**

To complete the Woola story is the Woola natural headboard. With an all natural NZ Pine timber frame, wool padding and upholstery fabric. These are built to last and are sure to make a statement.