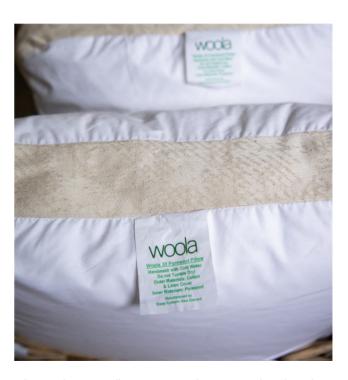

# **PUREWOOL PILLOWS**

Purewool pillows are a pocket of complete nature.
Featuring nothing but 100% new Zealand sheep wool in the Purewool 10 and the Purewool 30 is the same with an organic natural latex core for extra support. Both pillows have a cotton cover with a linen gusset.

Purewool 30

Purewool 10