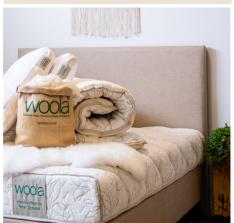

# woola

Handmade in New Zealand

**Natural Materials** 

Biodegradable Packaging

# **DUVET INNER**

The Woola Duvet inners are made simply by hand with natural wool and cotton. The cover fabric is 100% natural cotton and the fill inside is made 100% New Zealand Sheep wool. Also they are made in New Zealand. Our unique baffle process along with edge to edge fill, keeps you snug in the cold and cool when its hot.