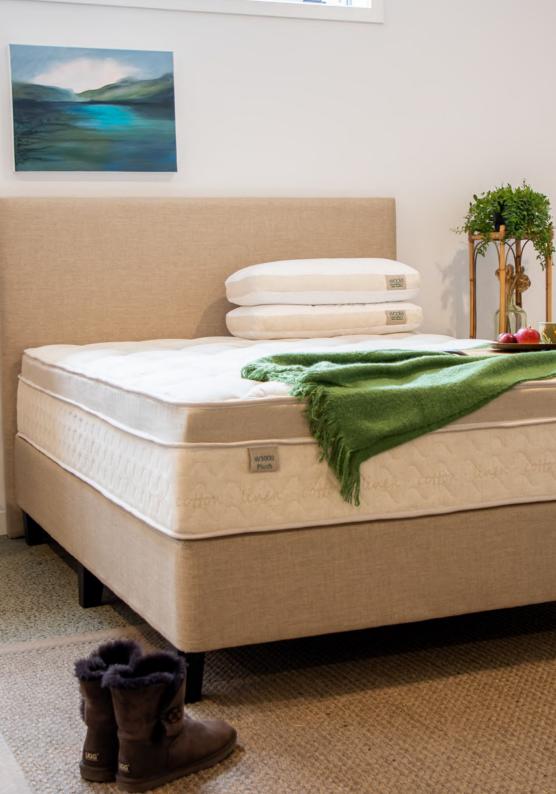

### **W1000 MATTRESS**

W1000 Mattress is the perfect balance of natural materials and all night support. Featuring certified organic latex, 100% NZ wool comfort layers and a pocket spring core this is a mattress will suit almost everyone. Available in 2 different feels.

### **W2000 MATTRESS**

The W2000 is made with simplicity. Using batch quilted ticking and a rolled edge design with tape edge, this mattress is simple and natural. With a perfect mix of certified organic latex and 100% New Zealand wool this mattress is one of Woola's most popular.

### **W4000 MATTRESS**

The W4000 mattress is completely handmade. The stitching is done with a hook needle and thread. The certified organic latex and wool is held together with a hand tufted technique which eliminates the need to use any man-made materials.