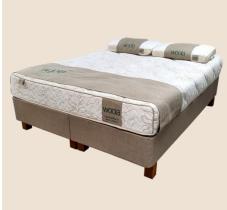

### **W2000 MATTRESS**

The W2000 is made with simplicity. Using batch quilted ticking and a rolled edge design with tape edge, this mattress is simple and natural. With a perfect mix of certified organic latex and 100% New Zealand wool this mattress is one of Woola's most popular.

PUREWOOL100% New Zealand Wool and Alpaca Comfort Layers | LATEX Certified Organic Natural Latex Comfort Layers | FABRIC Bamboo and Cotton cover with Linen Fabric tags | CORE Certified Organic Natural Latex Core