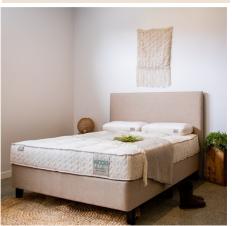

### **FOUNDATION**

Built in New Zealand from locally grown timber, Woola foundation looks stylish and contemporary while being robust, highly breathable, and again a great natural option.

NZ PINE 100% New Zealand FSC Certified Pine solid Timber Structure | TIMBER Natural Wooden Legs | UPHOLSTERED Geneva Parchment linen look fabric

# **HEADBOARD**

To complete the Woola story is the Woola natural headboard. With an all natural NZ Pine timber frame, wool padding and upholstery fabric. These are built to last and are sure to make a statement.