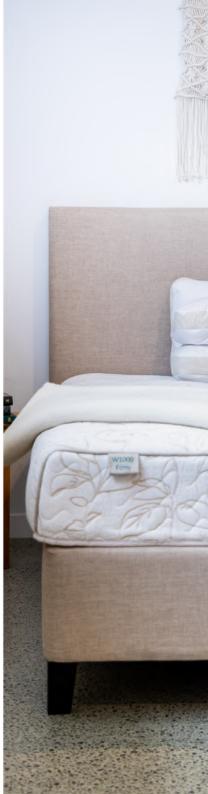

### **W1000 MATTRESS**

W1000 Mattress is the perfect balance of natural materials and all night support. Featuring certified organic latex, 100% NZ wool comfort layers and a pocket spring core this is a mattress will suit almost everyone. Available in 2 different feels.

PUREWOOL 100% New Zealand Wool and Alpaca Comfort Layers | LATEX Certified Organic Natural Latex Comfort Layers | FABRIC Bamboo and Cotton cover with Linen Fabric tags | POCKET COIL Independent Pocket Coil Spring Core