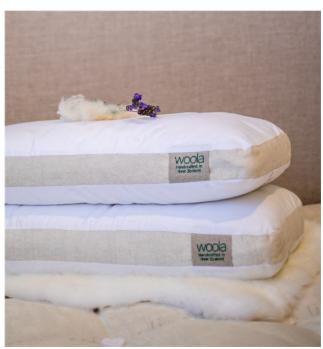

# **PUREWOOL PILLOWS**

Purewool pillows are a pocket of complete nature.
Featuring nothing but 100% new Zealand sheep wool in the Purewool 10 and the Purewool 30 is the same with an organic natural latex core for extra support. Both pillows have a cotton cover with a linen gusset.

Purewool 30

Purewool 10