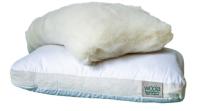

# **PUREWOOL PILLOWS**

Purewool pillows are a pocket of complete nature.
Featuring nothing but 100% new Zealand sheep wool in the Purewool 10 and the Purewool 30 is the same with an organic natural latex core for extra support. Both pillows have a cotton cover with a linen gusset.

Purewool 30

Purewool 10