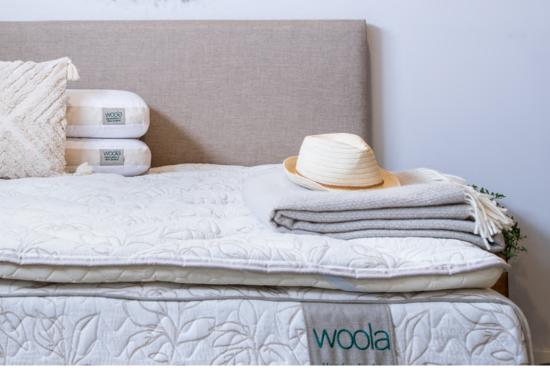

# **PUREWOOL PILLOWS**

Purewool pillows are a pocket of complete nature.
Featuring nothing but 100% new Zealand sheep wool in the Purewool 10 and the Purewool 30 is the same with an organic natural latex core for extra support. Both pillows have a cotton cover with a linen gusset.

# **MATTRESS TOPPER**

The Woola toppers are a mix of organic latex and wool. The cover fabric is Bamboo and the fill inside is made with a mix of New Zealand Sheep and Alpaca wool and Certified organic natural Latex. Available in all bed sizes.

# **DUVET INNER**

The Woola Duvet inners are made simply by hand with natural wool and cotton. The cover fabric is 100% natural cotton and the fill inside is made 100% New Zealand Sheep wool. Also they are made in New Zealand. Our unique baffle process along with edge to edge fill, keeps you snug in the cold and cool when its hot.