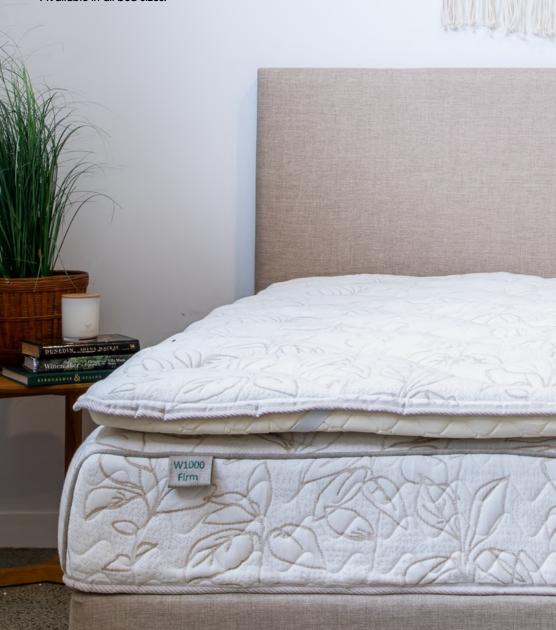

### **W1000 MATTRESS**

W1000 Mattress is the perfect balance of natural materials and all night support. Featuring certified organic latex, 100% NZ wool comfort layers and a pocket spring core this is a mattress will suit almost everyone. Available in 2 different feels.

PUREWOOL 100% New Zealand Wool and Alpaca Comfort Layers | LATEX Certified Organic Natural Latex Comfort Layers | FABRIC Bamboo and Cotton cover with Linen Fabric tags | POCKET COIL Independent Pocket Coil Spring Core