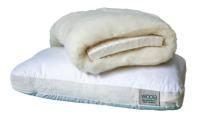

# **DUVET INNER**

The Woola Duvet inners are made simply by hand with natural wool and cotton. The cover fabric is 100% natural cotton and the fill inside is made 100% New Zealand Sheep wool. Also they are made in New Zealand. Our unique baffle process along with edge to edge fill, keeps you snug in the cold and cool when its hot.