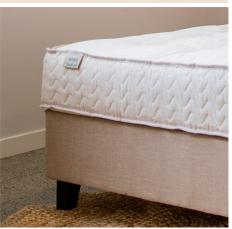

### **W1000 MATTRESS**

W1000 Mattress is the perfect balance of natural materials and all night support. Featuring certified organic latex, 100% NZ wool comfort layers and a pocket spring core this is a mattress will suit almost everyone. Available in 2 different feels.

### **W2000 MATTRESS**

The W2000 is made with simplicity. Using batch quilted ticking and a rolled edge design with tape edge, this mattress is simple and natural. With a perfect mix of certified organic latex and 100% New Zealand wool this mattress is one of Woola's most popular.

### **W4000 MATTRESS**

The W4000 mattress is completely handmade. The stitching is done with a hook needle and thread. The certified organic latex and wool is held together with a hand tufted technique which eliminates the need to use any man-made materials.